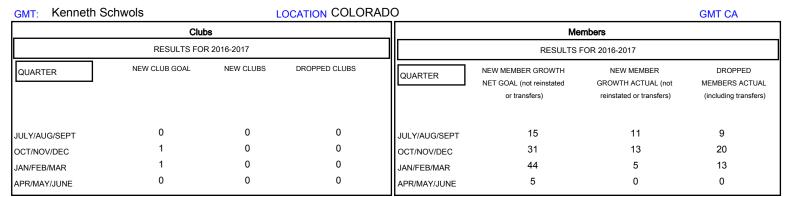

## MONTHLY MEMBERSHIP PROGRESS REPORT

## District 6 SE

Results as of: 1/31/2017







| DROPPED CLUBS: 0  DROPPED MEMBERS |         | 13 CLUBS OF 29 ADDED 1 OR MORE<br>NEW MEMBERS | GENDER DISTRIB  MALE  FEMALE     | UTION<br>434 (68.03%)<br>204 (31.97%) |     |
|-----------------------------------|---------|-----------------------------------------------|----------------------------------|---------------------------------------|-----|
| DECEASED                          | 5       | CLICK HERE FOR CUMULATIVE MEMBERSHIP DATA     | TOTAL FAMILY UNIT MEMBERS        |                                       | 183 |
| CLUB CANCELLED OTHER              | 0<br>37 |                                               | FAMILY MEMBERS PAYING HALF  DUES |                                       | 93  |
| TOTAL                             | 42      |