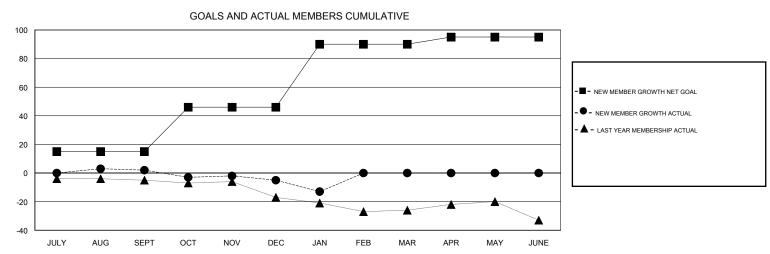

## MONTHLY MEMBERSHIP PROGRESS REPORT

## District 6 SE

Results as of: 1/31/2017







| DROPPED CLUBS: 0  DROPPED MEMBERS |         | 13 CLUBS OF 29 ADDED 1 OR MORE<br>NEW MEMBERS | GENDER DISTRIB  MALE  FEMALE     | UTION<br>434 (68.03%)<br>204 (31.97%) |     |
|-----------------------------------|---------|-----------------------------------------------|----------------------------------|---------------------------------------|-----|
| DECEASED                          | 5       | CLICK HERE FOR CUMULATIVE MEMBERSHIP DATA     | TOTAL FAMILY UNIT MEMBERS        |                                       | 183 |
| CLUB CANCELLED OTHER              | 0<br>37 |                                               | FAMILY MEMBERS PAYING HALF  DUES |                                       | 93  |
| TOTAL                             | 42      |